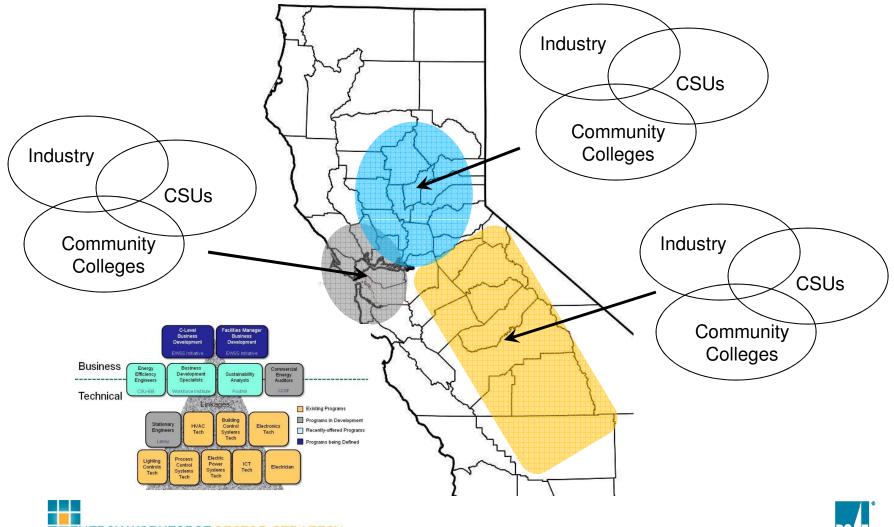

#### **Regional Alignment**

ENERGY WORKFORCE SECTOR STRATEGY

#### **Regional Prioritization**

- Drive Market Growth
  - Addressing Barriers
  - Capacity in Critical Jobs
- Define Workforce Needs
  - Incumbent Worker Up-skilling
  - New Employee Pipeline
- Address Gaps
  - Programs
  - Pathways
  - Subject Matter Expertise
  - Instruction

### **Promote Regional Training**