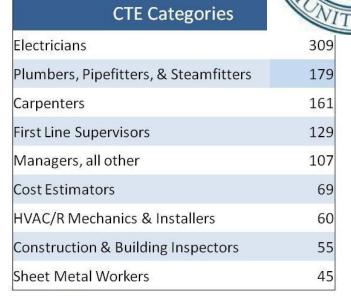

#### Projected for 2012 - 2016

| Brief Description        | Bay | North | Valley | Total |
|--------------------------|-----|-------|--------|-------|
| Electricians             | 149 | 86    | 75     | 310   |
| Plumbers                 | 109 | 44    | 26     | 179   |
| Carpenters               | 94  | 46    | 20     | 160   |
| Construction Supervisors | 86  | 43    | 21     | 150   |
| Construction Managers    | 46  | 20    | 15     | 81    |
| HVAC Installers          | 32  | 13    | 20     | 65    |
| Construction Inspectors  | 32  | 12    | 9      | 53    |
| Sheet Metal Workers      | 27  | 10    | 9      | 46    |
|                          | 575 | 274   | 195    | 1,044 |