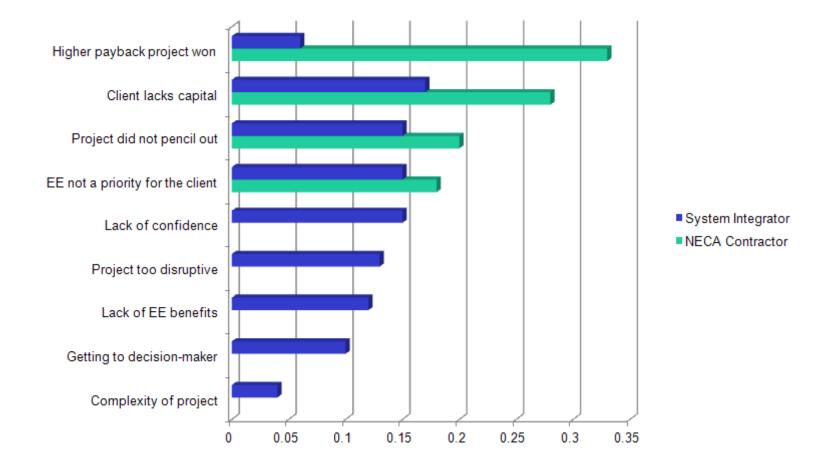

direction (e.g. new courses)
- Assist in developing the Sector Strategy
- Create platform for collaboration
- Assure responsiveness to industry workforce needs
- Leverage education and training resources
- Participate in skills panels to define training requirements
- Build career pathways to meet industry needs for the Sector

#### **Executive Committee**

- Provide leadership for EWSS
- Recommend goals and direction for the Advisory Council
- Ensure voice for key stakeholder groups









# 2012 Findings

#### **2012 EWSS Accomplishments**



ENERGY WORKFORCE SECTOR STRATEGY



## 2012 Findings

- Barriers to Market Adoption
- Top-Performance Characteristics
- Geographic Distribution of In-demand Jobs
- Job Openings Mapped to College Programs





#### **Barriers to Market Adoption**





ENERGY WORKFORCE SECTOR STRATEGY

### **Profile of Senior Energy Professionals**



#### **Annual Distribution of Job Openings**



#### **Annual Distribution of Job Openings**

#### Projected for 2012 - 2016



WORKFORCE

| Brief Description       | Bay | North | Valley | Total |
|-------------------------|-----|-------|--------|-------|
| Civil Engineers         | 216 | 70    | 32     | 318   |
| Architects              | 162 | 47    | 16     | 225   |
| Managers                | 70  | 25    | 11     | 106   |
| Operations Managers     | 51  | 20    | 11     | 82    |
| Cost Estimators         | 40  | 20    | 10     | 70    |
| Engineers               | 41  | 17    | 7      | 65    |
| Mechanical Engineers    | 36  | 14    | 14     | 64    |
| Electrical Engineers    | 24  | 14    |