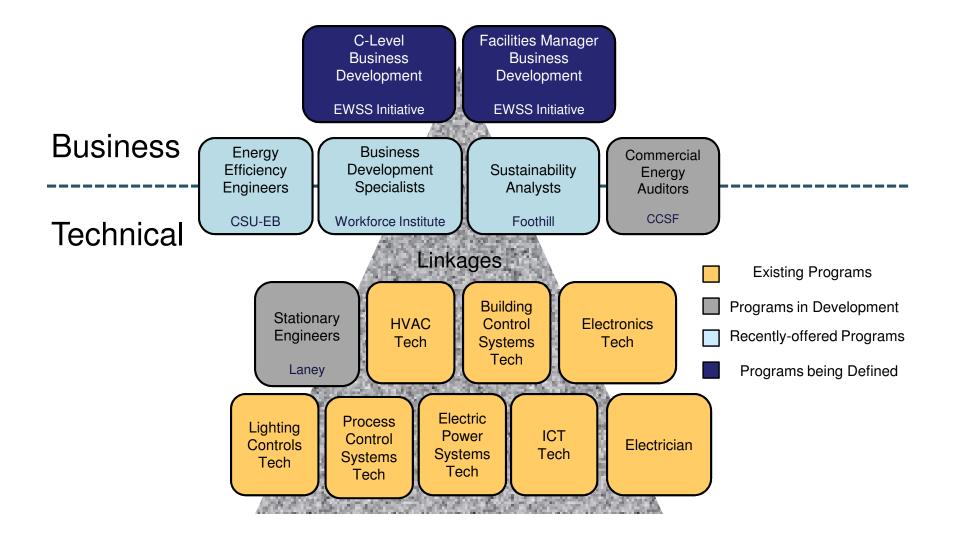

#### **Energy Efficiency Training Portfolio**

## **Adopt New Training Courses**

- Integrated Energy Solutions
  - 120 hour course for engineers (CSU East Bay)
- Commercial Energy Auditor
  - Flexible course design for multiple applications (CCSF)
- Energy Efficiency in Building Solutions
  - 80 hour course for Sustainability Analysts (Foothill)