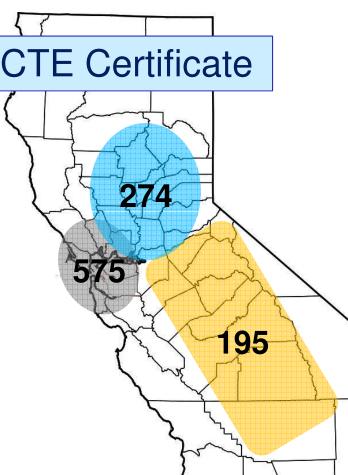

#### **Annual Distribution of Job Openings**

#### Projected for 2012 - 2016

| Brief Description        | Bay | North | Valley | Total |
|--------------------------|-----|-------|--------|-------|
| Electricians             | 149 | 86    | 75     | 310   |
| Plumbers                 | 109 | 44    | 26     | 179   |
| Carpenters               | 94  | 46    | 20     | 160   |
| Construction Supervisors | 86  | 43    | 21     | 150   |
| Construction Managers    | 46  | 20    | 15     | 81    |
| HVAC Installers          | 32  | 13    | 20     | 65    |
| Construction Inspectors  | 32  | 12    | 9      | 53    |
| Sheet Metal Workers      | 27  | 10    | 9      | 46    |
|                          | 575 | 274   | 195    | 1,044 |