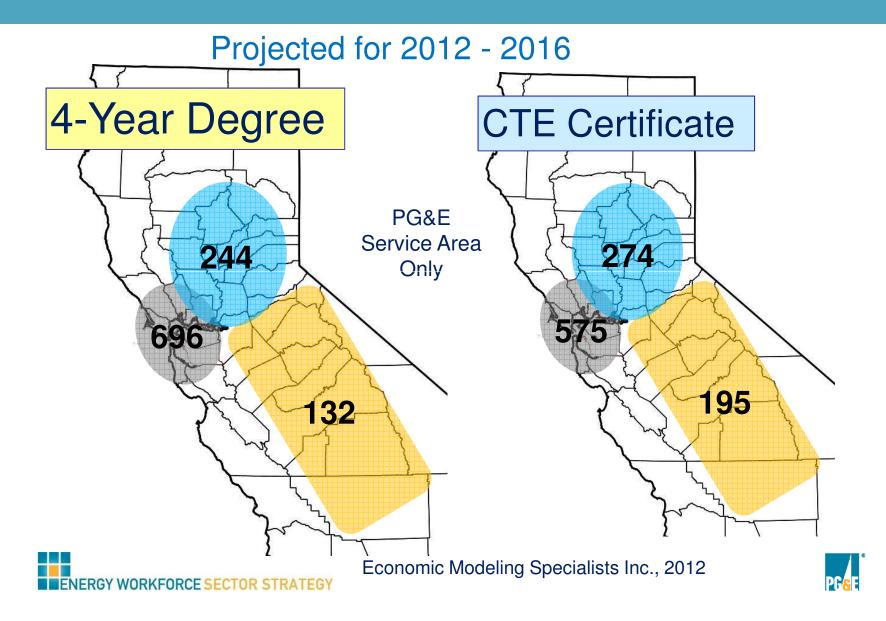

#### Projected for 2012 - 2016

WORKFORCE

| Brief Description       | Bay | North | Valley | Total |
|-------------------------|-----|-------|--------|-------|
| Civil Engineers         | 216 | 70    | 32     | 318   |
| Architects              | 162 | 47    | 16     | 225   |
| Managers                | 70  | 25    | 11     | 106   |
| Operations Managers     | 51  | 20    | 11     | 82    |
| Cost Estimators         | 40  | 20    | 10     | 70    |
| Engineers               | 41  | 17    | 7      | 65    |
| Mechanical Engineers    | 36  | 14    | 14     | 64    |
| Electrical Engineers    | 24  | 14    | 7      | 45    |
| Accountants             | 21  | 8     | 8      | 37    |
| Environmental Engineers | 16  | 5     | 10     | 31    |
| Management Analysts     | 19  | 4     | 6      | 29    |
|                         | 696 | 244   | 132    | 1,072 |

Economic Modeling Specialists Inc., 2012

#### Projected for 2012 - 2016

| Brief Description        | Bay | North | Valley | Total |
|--------------------------|-----|-------|--------|-------|
| Electricians             | 149 | 86    | 75     | 310   |
| Plumbers                 | 109 | 44    | 26     | 179   |
| Carpenters               | 94  | 46    | 20     | 160   |
| Construction Supervisors | 86  | 43    | 21     | 150   |
| Construction Managers    | 46  | 20    | 15     | 81    |
| HVAC Installers          | 32  | 13    | 20     | 65    |
| Construction Inspectors  | 32  | 12    | 9      | 53    |
| Sheet Metal Workers      | 27  | 10    | 9      | 46    |
|                          | 575 | 274   | 195    | 1,044 |