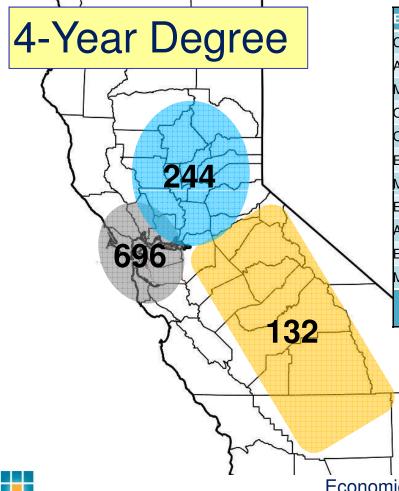

#### **Annual Distribution of Job Openings**

#### Projected for 2012 - 2016

WORKFORCE

| Brief Description       | Bay | North | Valley | Total |
|-------------------------|-----|-------|--------|-------|
| Civil Engineers         | 216 | 70    | 32     | 318   |
| Architects              | 162 | 47    | 16     | 225   |
| Managers                | 70  | 25    | 11     | 106   |
| Operations Managers     | 51  | 20    | 11     | 82    |
| Cost Estimators         | 40  | 20    | 10     | 70    |
| Engineers               | 41  | 17    | 7      | 65    |
| Mechanical Engineers    | 36  | 14    | 14     | 64    |
| Electrical Engineers    | 24  | 14    | 7      | 45    |
| Accountants             | 21  | 8     | 8      | 37    |
| Environmental Engineers | 16  | 5     | 10     | 31    |
| Management Analysts     | 19  | 4     | 6      | 29    |
|                         | 696 | 244   | 132    | 1,072 |

Economic Modeling Specialists Inc., 2012