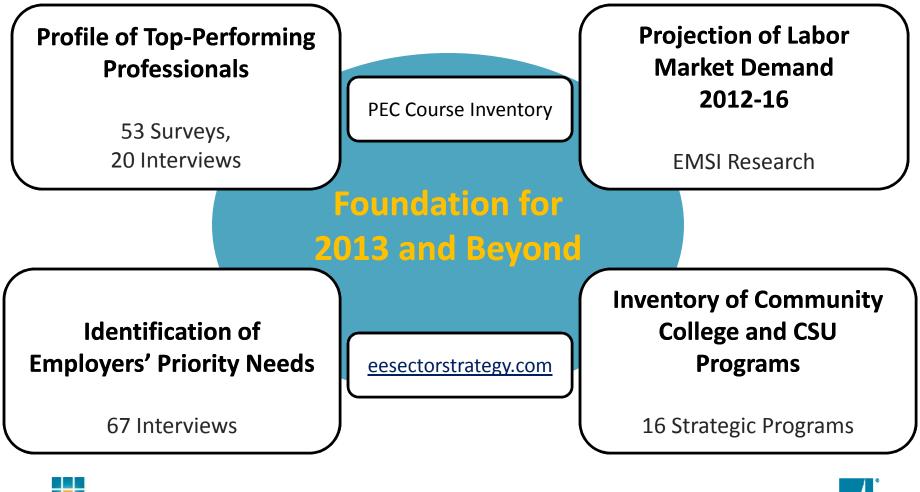

# 2012 Findings

## 2012 Findings

- Barriers to Market Adoption
- Top-Performance Characteristics
- Geographic Distribution of In-demand Jobs
- Job Openings Mapped to College Programs